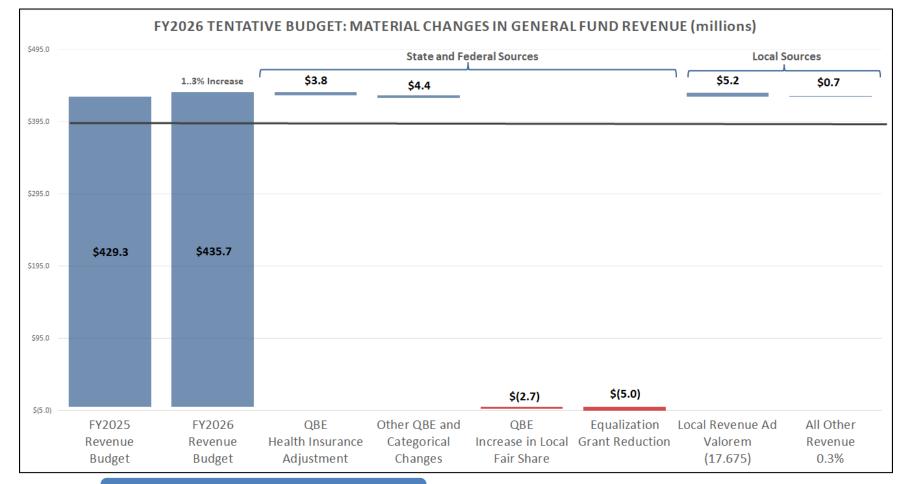

## **General Fund Revenue**

|                           | F  | 72025 FY2026 Change |    | %     |           |        |
|---------------------------|----|---------------------|----|-------|-----------|--------|
| QBE Funding, net          | \$ | 230.9               | \$ | 236.3 | \$<br>5.5 | 2.4%   |
| <b>Equalization Grant</b> |    | 34.0                |    | 29.0  | (5.0)     | -14.7% |
| Local Taxes               |    | 162.2               |    | 167.7 | 5.5       | 3.4%   |
| Other Local Revenue       |    | 2.2                 |    | 2.7   | 0.5       | 22.0%  |
| Total GF Revenue          | \$ | 429.3               | \$ | 435.7 | \$<br>6.4 | 1.5%   |

<sup>\*</sup>Excludes Grants and Transfers to Other Funds

- \$435.7m Budget
- \$6.4m Increase
- \$29.0m Equalization Grant
- +\$5.5m Local Taxes, including
  - ✓ \$5.2m Ad Valorem
  - ✓ \$0.2m TAVT
  - √ \$0.1m Other Sales Taxes

- \$6.4 million or 1.5% General Fund Revenue Increase
- Projected as of May 22<sup>nd</sup>, pending Final Digest

Note: Excludes Grants and Transfers to Other Funds (Includes Anticipated FY26 Mid-Term Adjustments)