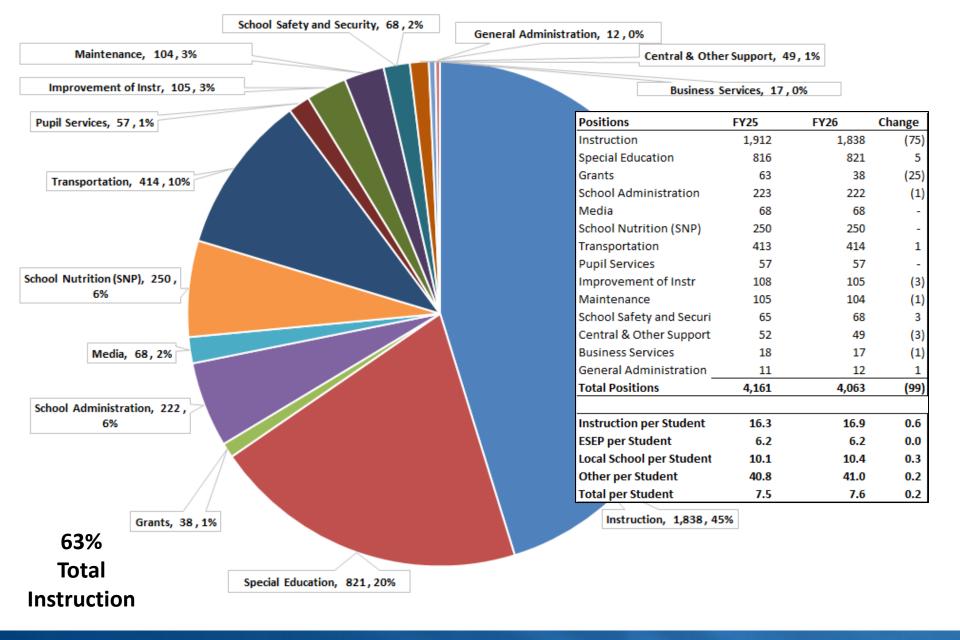

## **Enrollment**

- 31,075 Total Enrollment
- -0.3% Enrollment Decrease
- 220 Virtual, 0.7% of Enrollment

Engage. Inspire. Prepare.