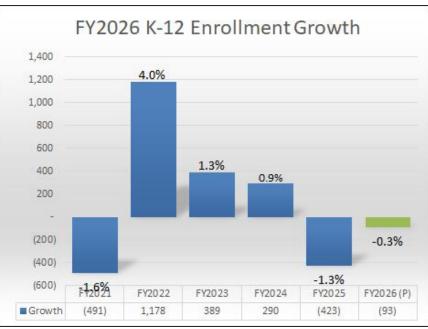

## **Enrollment**

- 31,075 Total Enrollment
- -0.3% Enrollment Decrease
- 220 Virtual, 0.7% of Enrollment

Engage. Inspire. Prepare.