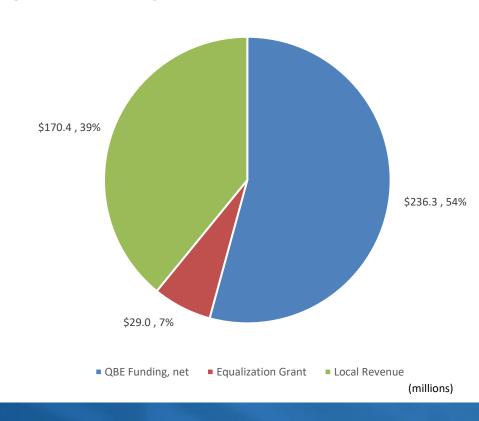

## **General Fund Revenue**

|                           | F  | 72025 FY2026 Change |    | %     |           |        |
|---------------------------|----|---------------------|----|-------|-----------|--------|
| QBE Funding, net          | \$ | 230.9               | \$ | 236.3 | \$<br>5.5 | 2.4%   |
| <b>Equalization Grant</b> |    | 34.0                |    | 29.0  | (5.0)     | -14.7% |
| Local Taxes               |    | 162.2               |    | 167.7 | 5.5       | 3.4%   |
| Other Local Revenue       |    | 2.2                 |    | 2.7   | 0.5       | 22.0%  |
| Total GF Revenue          | \$ | 429.3               | \$ | 435.7 | \$<br>6.4 | 1.5%   |

<sup>\*</sup>Excludes Grants and Transfers to Other Funds

- \$435.7m Budget
- \$6.4m Increase
- \$29.0m Equalization Grant
- +\$5.5m Local Taxes, including
  - ✓ \$5.2m Ad Valorem
  - ✓ \$0.2m TAVT
  - √ \$0.1m Other Sales Taxes

- \$6.4 million or 1.5% General Fund Revenue Increase
- Projected as of May 22<sup>nd</sup>, pending Final Digest

Note: Excludes Grants and Transfers to Other Funds (Includes Anticipated FY26 Mid-Term Adjustments)