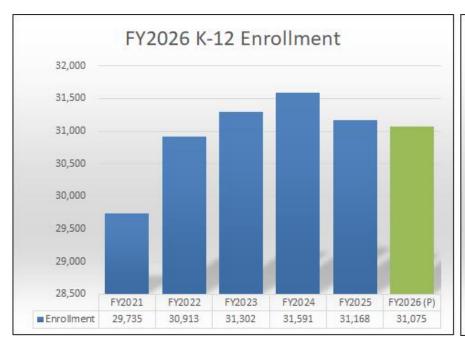

## **Enrollment**

- 31,075 Total Enrollment
- -0.3% Enrollment Decrease
- 220 Virtual, 0.7% of Enrollment

Engage. Inspire. Prepare.