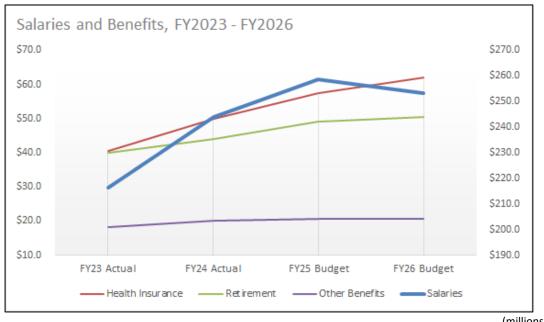

| \$<br>(5.2) | -2.0% |
| Health Insurance | \$   | 57.4   | \$ | 62.0       | \$<br>4.6   | 8.0%  |
| Retirement (TRS) |      | 49.1   |    | 50.5       | 1.4         | 2.9%  |
| Employer Taxes   |      | 18.6   |    | 18.2       | (0.4)       | -2.2% |
| Workers Comp     |      | 1.3    |    | 1.5        | 0.2         | 17.4% |
| Other Benefits   |      | 0.8    |    | 0.9        | 0.1         | 16.4% |
|                  | \$   | 127.2  | \$ | 133.2      | 5.9         | 4.7%  |
| Grand Total      | \$   | 385.8  | \$ | 386.5      | \$<br>0.7   | 0.2%  |

<sup>\*</sup>Excludes Non-QBE Grants and Transfers to Other Funds



- -\$5.2m Salaries, including
  - √ 1.6% Average Step

■ Salary ■ Benefits

- +\$5.9m Benefits, including
  - ✓ \$50.5m Retirement
  - ✓ \$62.0m Health Insurance



|                                        | FY2 | 5 Budget | FY2 | 6 Budget | (  | Change | %      |
|----------------------------------------|-----|----------|-----|----------|----|--------|--------|
| Divisions and Departments              |     |          |     |          |    |        |        |
| School Leadership Division             | \$  | 6.8      | \$  | 6.9      | \$ | 0.2    | 2.6%   |
| Transportation Department              |     | 6.1      |     | 9.4      |    | 3.3    | 53.4%  |
| Teaching & Learning Division           |     |          |     |          |    |        |        |
| Curriculum & School Impr Department    |     | 1.4      |     | 1.4      |    | (0.0)  | 0.0%   |
| Student Services Department            |     | 0.2      |     | 0.1      |    | (0.1)  | -34.2%