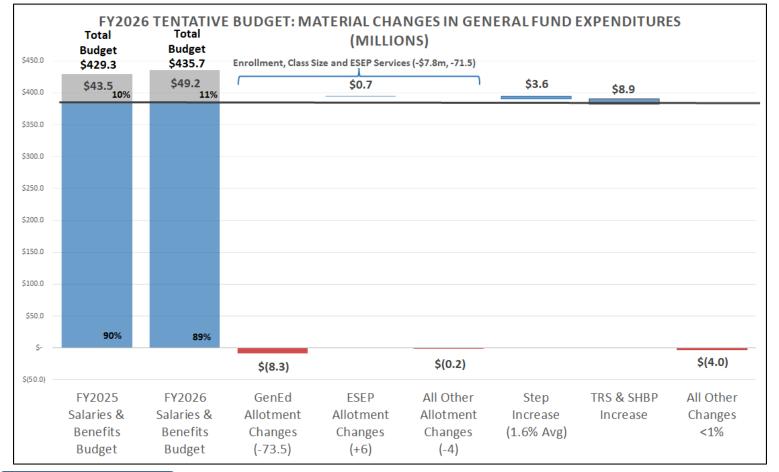

## **General Fund Revenue**

|                           | F  | 72025 FY2026 Change |    | %     |           |        |
|---------------------------|----|---------------------|----|-------|-----------|--------|
| QBE Funding, net          | \$ | 230.9               | \$ | 236.3 | \$<br>5.5 | 2.4%   |
| <b>Equalization Grant</b> |    | 34.0                |    | 29.0  | (5.0)     | -14.7% |
| Local Taxes               |    | 162.2               |    | 167.7 | 5.5       | 3.4%   |
| Other Local Revenue       |    | 2.2                 |    | 2.7   | 0.5       | 22.0%  |
| Total GF Revenue          | \$ | 429.3               | \$ | 435.7 | \$<br>6.4 | 1.5%   |

<sup>\*</sup>Excludes Grants and Transfers to Other Funds

- \$435.7m Budget
- \$6.4m Increase
- \$29.0m Equalization Grant
- +\$5.5m Local Taxes, including
  - ✓ \$5.2m Ad Valorem
  - ✓ \$0.2m TAVT
  - √ \$0.1m Other Sales Taxes

- \$6.4 million or 1.5% General Fund Revenue Increase
- Projected as of May 22<sup>nd</sup>, pending Final Digest

Note: Excludes Grants and Transfers to Other Funds (Includes Anticipated FY26 Mid-Term Adjustments)