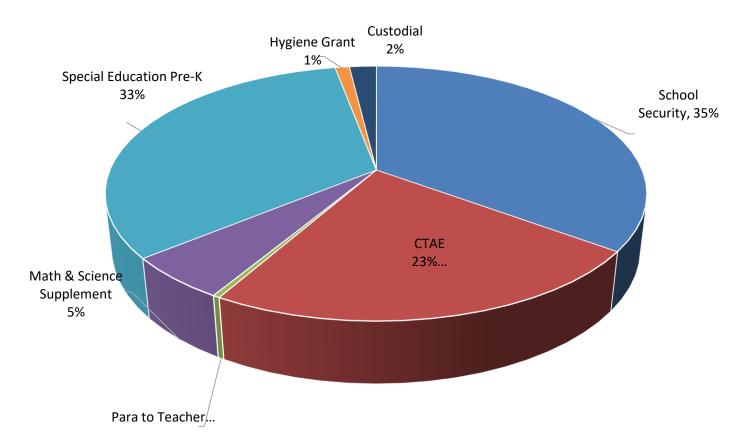

mited English Proficient Summer                   |    | 14,975     |
| GSU Recruitment Misc. Grant                         |    | 11,640     |
| Paraprofessional to Teacher Reimbursement Grant     |    | 10,000     |
| Perkins Plus Carryover                              |    | 9,000      |
| Title Ii-A, Advance Placement                       |    | 7,000      |
| T3A-LangImmigrant                                   |    | 2,931      |
| L4GA ES                                             |    | 512        |
| Total                                               | \$ | 55,545,492 |

- 46 Grants are included in the FY26 Tentative Budget, totaling more than \$55.5m
- QBE Categorical Grants account for \$38.5m or 69% of all Grants
- \$2.8m General Fund Grants
- \$14.2m Special Revenue Grants



- \$987k School Security
- \$930k Special Education

- \$652k CTAE
- \$154k Math & Science Supplement



- \$6.4m Special Education
- \$750k Safety & Security

- \$5.7m Title Programs
- \$279k Indirect Costs

|            | FY 18        | FY 19           | FY 20         | FY 21         | To | otal Grant |
|------------|--------------|-----------------|---------------|---------------|----|------------|
| Birth-5    | \$<br>2,775  | \$<br>88,763    | \$<br>51,338  | \$<br>48,524  | \$ | 191,400    |
| Elementary | 5,564        | 1,893,909       | 176,858       | 224,065       |    | 2,300,395  |
| Middle     | 1,235        | 868,441         | 132,007       | 119,256       |    | 1,120,939  |
| High       | 584          | 109,181         | 339,329       | 441,167       |    | 890,262    |
|