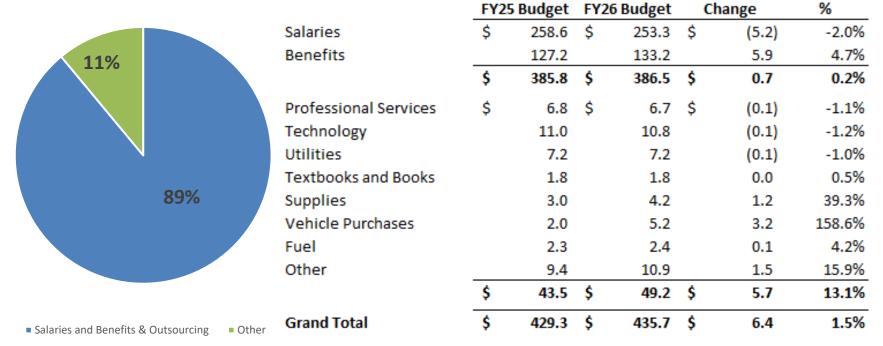

lotments, -74,net or -1.9%
  - ✓ 2,951 GenEd, -82 or -2.7%
  - ✓ 773 ESEP, +8 or 1.0%
  - √ 84% of allotments are school-based or positions that directly support students

#### **Grants**

- 89 Allotments, -25,net
  - ✓ ESEP No Change
  - ✓ Other -25 or -39.4%

#### **Divisions & Departments**

- 845 Allotments, -16, net or -8.0%
  - ✓ -5 Title I
  - ✓ -5 ESEP
  - √ -3 Curriculum (L4GA)
  - ✓ -2 Office of Superintendent
  - √ -1 Business Services
  - √ -1 Technology
  - √ +1 Transportation

3.032

Highlights

<sup>\*</sup> Instruction and support allotments based at a non-school facility that directly support students

<sup>\*\*</sup> Total instructional and support allotments, plus transportation and maintenance allotments





Engage. Inspire. Prepare.

## **General Fund Expenditures**



\*Excludes Non-QBE Grants and Transfers to Other Funds

## **Highlights**

- \$386.5m Payroll (89%)
- \$49.2m Other Operating (11%)
- \$10.8m Technology
- \$7.2m Utilities (\$1.78 sqft)

- \$1.8m Textbooks & Books
- +\$1.2m Supplies
- +\$3.2m Vehicle Purchases
- -\$0.1m Professional Services



|                  | FY25 | Budget | FY | '26 Budget | Change      | %     |
|------------------|------|--------|----|------------|-------------|-------|
| Salaries         | \$   | 258.6  | \$ | 253.3      | \$<br>(5.2) | -2.0% |
| Health Insurance | \$   | 57.4   | \$ | 62.0       | \$<br>4.6   | 8.0%  |
| Retirement (TRS) |      | 49.1   |    | 50.5       | 1.4         | 2.9%  |
| Employer Taxes   |      | 18.6   |    | 18.2       | (0.4)       | -2.2% |
| Workers Comp     |      | 1.3    |