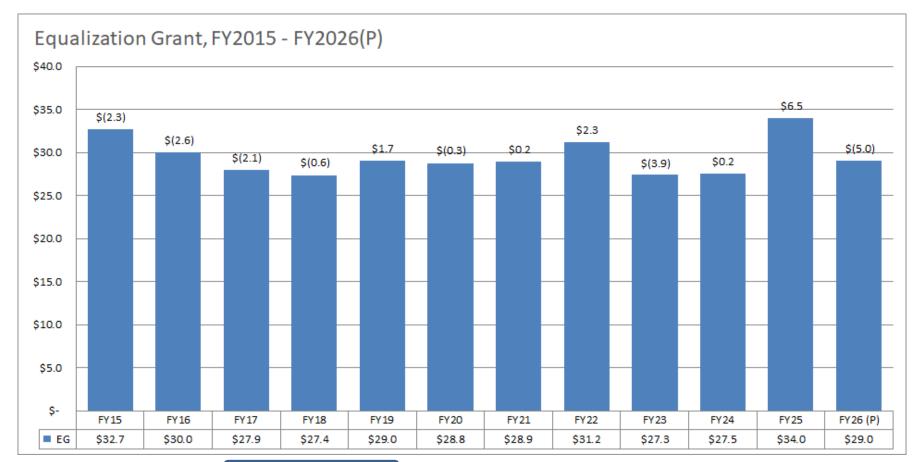

## **General Fund Revenue**

|                           | F  | 72025 FY2026 Change |    | %     |           |        |
|---------------------------|----|---------------------|----|-------|-----------|--------|
| QBE Funding, net          | \$ | 230.9               | \$ | 236.3 | \$<br>5.5 | 2.4%   |
| <b>Equalization Grant</b> |    | 34.0                |    | 29.0  | (5.0)     | -14.7% |
| Local Taxes               |    | 162.2               |    | 167.7 | 5.5       | 3.4%   |
| Other Local Revenue       |    | 2.2                 |    | 2.7   | 0.5       | 22.0%  |
| Total GF Revenue          | \$ | 429.3               | \$ | 435.7 | \$<br>6.4 | 1.5%   |

<sup>\*</sup>Excludes Grants and Transfers to Other Funds

- \$435.7m Budget
- \$6.4m Increase
- \$29.0m Equalization Grant
- +\$5.5m Local Taxes, including
  - ✓ \$5.2m Ad Valorem
  - ✓ \$0.2m TAVT
  - √ \$0.1m Other Sales Taxes

- \$6.4 million or 1.5% General Fund Revenue Increase
- Projected as of May 22<sup>nd</sup>, pending Final Digest

Note: Excludes Grants and Transfers to Other Funds (Includes Anticipated FY26 Mid-Term Adjustments)