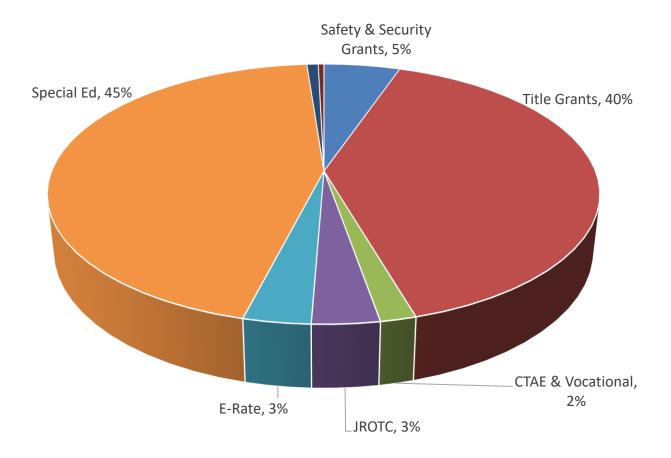

|    | 11,640     |
| Paraprofessional to Teacher Reimbursement Grant     |    | 10,000     |
| Perkins Plus Carryover                              |    | 9,000      |
| Title Ii-A, Advance Placement                       |    | 7,000      |
| T3A-LangImmigrant                                   |    | 2,931      |
| L4GA ES                                             |    | 512        |
| Total                                               | \$ | 55,545,492 |

- 46 Grants are included in the FY26 Tentative Budget, totaling more than \$55.5m
- QBE Categorical Grants account for \$38.5m or 69% of all Grants
- \$2.8m General Fund Grants
- \$14.2m Special Revenue Grants



- \$987k School Security
- \$930k Special Education

- \$652k CTAE
- \$154k Math & Science Supplement



- \$6.4m Special Education
- \$750k Safety & Security

- \$5.7m Title Programs
- \$279k Indirect Costs

|            | FY 18        | FY 19           | FY 20         | FY 21         | To | otal Grant |
|------------|--------------|-----------------|---------------|---------------|----|------------|
| Birth-5    | \$<br>2,775  | \$<br>88,763    | \$<br>51,338  | \$<br>48,524  | \$ | 191,400    |
| Elementary | 5,564        | 1,893,909       | 176,858       | 224,065       |    | 2,300,395  |
| Middle     | 1,235        | 868,441         | 132,007       | 119,256       |    | 1,120,939  |
| High       | 584          | 109,181         | 339,329       | 441,167       |    | 890,262    |
|            | \$<br>10,158 | \$<br>2,960,293 | \$<br>699,532 | \$<br>833,012 | \$ | 4,502,996  |

L4GA is