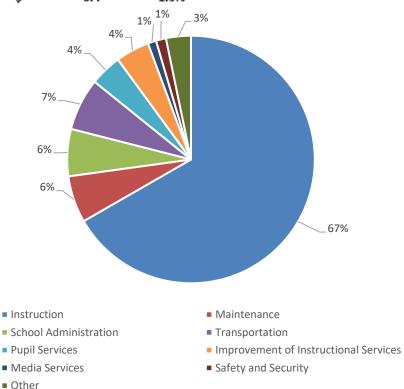

| 0.6         | 2.2%   |
| Transportation             |    | 23.3      |    | 29.7       | 6.4         | 27.4%  |
| Pupil Services             |    | 16.9      |    | 18.1       | 1.2         | 7.2%   |
| Improvement of Instruction |    | 19.6      |    | 19.2       | (0.4)       | -2.1%  |
| Media Services             |    | 6.6       |    | 4.7        | (1.9)       | -28.2% |
| Safety and Security        |    | 4.9       |    | 5.7        | 0.8         | 16.8%  |
| Other                      |    | 13.9      |    | 14.1       | 0.3         | 1.9%   |
| Total                      | \$ | 429.3     | \$ | 435.7      | \$<br>6.4   | 1.5%   |

<sup>\*</sup>Excludes Grants and Transfers to Other Funds

- \$435.7m Budget
- 67% Instruction
- 7% Transportation
- 6% Maintenance
- 6% School Admin



## **FY2026 Projection Summary Report**

| Elementary Schools          |    |      |        | 202    | 3-2025 |       |        | 2        | 2025-2026 |       |  |
|-----------------------------|----|------|--------|--------|--------|-------|--------|----------|-----------|-------|--|
|                             |    | Rank | 2023   | 2024   | 2025   | Var   | % Var  | 2026 (P) | Growth    | % Var |  |
| 34 Abney Elementary         | NE | 1    | 1,247  | 1,271  | 1,304  | 33    | 2.6%   | 1,390    | 86        | 6.6%  |  |
| 20 Allgood Elementary       | SW | 6    | 809    | 831    | 800    | (31)  | -3.7%  | 796      | (4)       | -0.5% |  |
| 23 Baggett Elementary       | SE | 14   | 586    | 571    | 544    | (27)  | -4.7%  | 508      | (36)      | -6.6% |  |
| 31 Burnt Hickory Elemen